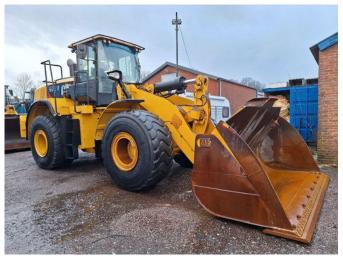

# Caterpillar 972M Met EPA

### Characteristics

Empty weight 24.900kg

Serial number CAT0972MJJPR00499

## Description

It has been fully serviced at Caterpillar technical inspection is present. This machine has EPA, label should be on top of engine block. Stage = Tier 4 Final.