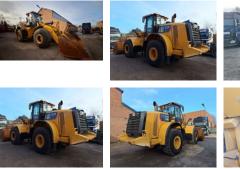

# Caterpillar 972M Met EPA

### Characteristics

Empty weight 24.900kg

Serial number CAT0972MJJPR00499

## Description

It has been fully serviced at Caterpillar technical inspection is present. This machine has EPA, label should be on top of engine block. Stage = Tier 4 Final.