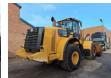

# Caterpillar 972M Met EPA

### General features

| Brand             | Caterpillar  |
|-------------------|--------------|
| Subcategory       | Wheel loader |
| Construction year | 2015         |
| operatingHours    | 10348        |
| Condition         | Used         |
| General condition | Good         |
| Fuel              | Diesel       |

### Characteristics

Empty weight 24.900kg

Serial number CAT0972MJJPR00499

## Description

It has been fully serviced at Caterpillar technical inspection is present. This machine has EPA, label should be on top of engine block. Stage = Tier 4 Final.