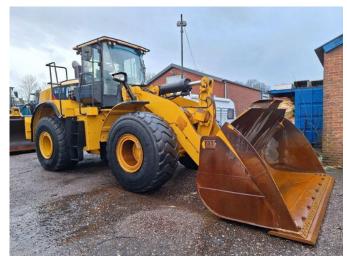

# Caterpillar 972M Met EPA

### General features

| Brand             | Caterpillar  |
|-------------------|--------------|
| Subcategory       | Wheel loader |
| Construction year | 2015         |
| operatingHours    | 10348        |
| Condition         | Used         |
| General condition | Good         |
| Fuel              | Diesel       |

### Characteristics

Empty weight 24.900kg

Serial number CAT0972MJJPR00499

## Description

It has been fully serviced at Caterpillar technical inspection is present. This machine has EPA, label should be on top of engine block. Stage = Tier 4 Final.