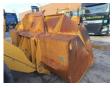

# Caterpillar 972M Met EPA

### General features

| Brand             | Caterpillar  |
|-------------------|--------------|
| Subcategory       | Wheel loader |
| Construction year | 2015         |
| operatingHours    | 10348        |
| Condition         | Used         |
| General condition | Good         |
| Fuel              | Diesel       |





















### Characteristics

Empty weight 24.900kg

Serial number CAT0972MJJPR00499

# Caterpillar 972M Met EPA

## **Technical specifications**

transportationPropulsion

wheels

## Description

It has been fully serviced at Caterpillar technical inspection is present. This machine has EPA, label should be on top of engine block. Stage = Tier 4 Final.

#### Accessories