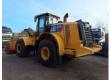

# Caterpillar 972M Met EPA

### General features

| Brand             | Caterpillar  |
|-------------------|--------------|
| Subcategory       | Wheel loader |
| Construction year | 2015         |
| operatingHours    | 10348        |
| Condition         | Used         |
| General condition | Good         |
| Fuel              | Diesel       |

### Characteristics

Empty weight 24.900kg

Serial number CAT0972MJJPR00499