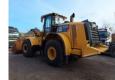

# Caterpillar 972M Met EPA

### General features

| Brand             | Caterpillar  |
|-------------------|--------------|
| Subcategory       | Wheel loader |
| Construction year | 2015         |
| operatingHours    | 10348        |
| Condition         | Used         |
| General condition | Good         |
| Fuel              | Diesel       |

### Characteristics

Empty weight 24.900kg

Serial number CAT0972MJJPR00499